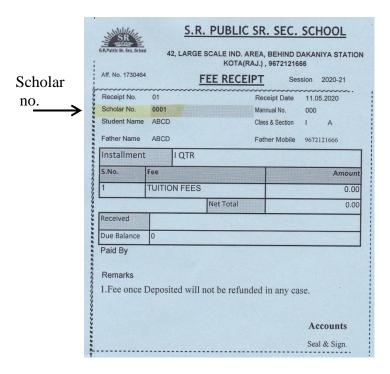

## **FAQ'S REGARDING ONLINE FEE PAYMENT:**

1. What is Scholar No.?

Ans - Scholar no. is allotted to student at the time of admission. It remains same, never change.

2. From where we can get Scholar No., If I am already student of the school? Ans- You can get it same from your previous fee receipt. Sample fee receipt is as follows: